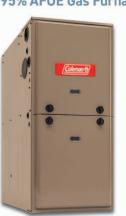

## **Echelon Package - Higher efficiency for lower** energy use

Echelon™ Series 98% AFUE Gas Furnace Model CP9C

- Up to 97.5-98% AFUE
- Modulating burner technology for superior comfort and efficiency
- Variable-speed ECM motor with larger fan for quiet operation
- *EcoTrak*™ technology with adjustable blower settings to match your region for maximum comfort
- Efficient hot-surface ignition eliminates pilot flame
- Compact 33-inch cabinet takes up less space
- Lifetime heat exchanger limited warranty\*
- 10-year parts limited warranty\*
- 90-day labor limited warranty\*